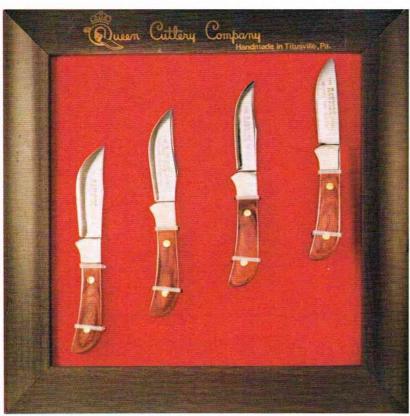

# **Displays and Dealer Aids**

Top left—Picture frame display—10A display Red felt background with a walnut vinyl molding frame. 153/4"x153/4" Displays 5 to 12 knives depending on patterns.

#10 Picture frame (Not Shown): 18¾" x 20¾"