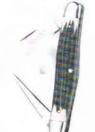

#### 4200

Folding Hunter pattern
One 4" clip blade—sabre ground
One 4" skinning blade—flat ground
Folded 51/4"

#### FEATURES OF ALL KNIVES IN THE RAWHIDE SERIES

\*Staminawood handles 440 stainless steel blades Brass and nickel silver pins Stainless steel backsprings Nickel silver bolsters Brass liners

507 Chestnut Street Titusville, PA 16354