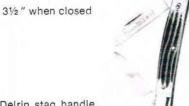

# 139 DRAKE WELL COMMEMORATIVE 31/4" when closed

Bone handles. Only 3,600 manufactured in 1972 to commemorate Queens 50th anniversary. The Drake Well etch was chosen because it was the first oil well ever drilled and this took place in Titusville, PA. A few available,