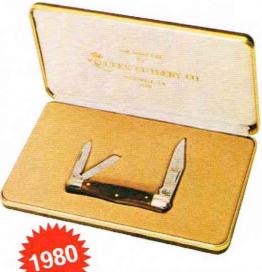

#### **CANOE PATTERN**

3%" when closed

Only 500 will be made

Only 500 manfuactured in January, 1980. India stag handles, serialized, special etch Sold out February, 1980.