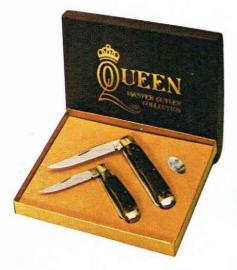

# 1978 . . . 1st EDITION TRAPPER SET

1490

Only 3000 manufactured, serialized, handled with Rogers Green Bone that we have owned since the early 1950's. Gift boxed—Limited quantities available.