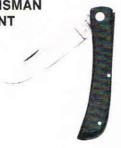

#### OUTDOORSMAN MICARTA LOCK-BACK

41/8" when closed

Black micarta handle Single 23/4" drop point blade Another one of our best selling patterns

#### **OUTDOORSMAN** LOCK-BACK

41/8" when closed

High impact black matt handle Single 23/4" drop point blade Another one of our best selling patterns