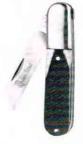

#### 4215

Trapper pattern One 3-5/16" clip blade One 3%" spey blade Folded 4%"

# FOR THE TRAPPER

4" when closed

STAG TRAPPER

Delrin stag handle One 3-5/16" clip blade One 3% " spey blade