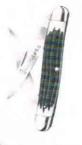

# THE RAWHIDE SERIES - Featuring Staminawood Handles\*

#### \*STAMINAWOOD:

This product is manufactured from natural wood and strengthened by addition of a phenol base material under extreme pressure, to insure a strong natural looking handle which will endure extreme weather conditions and field conditions.