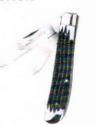

21/2" when closed

Delrin stag handle One 1-7/16" spear blade One 1-3/16" pen blade

35

STAG SERPENTINE

Delrin Stag handle One 2" clip blade
One 1-3/16" sheepfoot blade
One 11/4" pen blade 43

STAG SERPENTINE