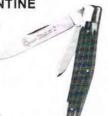

#### 4210

Serpentine pattern One 2½" clip blade One 1¾" spey blade One 1¾" sheepfoot blade Folded 3¼"