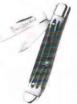

# THE RAWHIDE SERIES - Featuring Staminawood Handles\*

#### 4205

Stockman pattern One 3" clip blade One 21%" sheepfoot blade One 2" spey blade Folded 4"

#### 4215

Trapper pattern One 3-5/16" clip blade One 3%" spey blade Folded 4%"

#### 4200

Folding Hunter pattern
One 4" clip blade—sabre ground
One 4" skinning blade—flat ground
Folded 51/4"