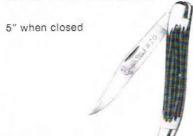

#### 61 MEDIUM STOCKMAN'S

3% " when closed

Delrin stag handle One 234" clip blade
One 1-13/16" sheepfoot blade
One 15% spey blade