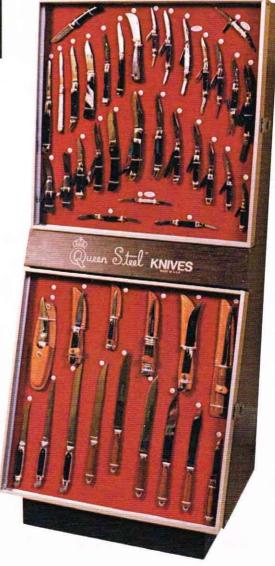

12 floor display: 24" wide x 56" high x 11" deep at base. Displays up to 65 knives depending on patterns. Red felt background — Plexiglass front Front openings with locks and storage.

9 Display (not shown) 7½" wide x 11½" high Displays up to 6 pocket knives, has locked storage area for backup stock Plexiglass front - Woodtone finish