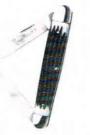

#### 4215

Trapper pattern One 3-5/16" clip blade One 3%" spey blade Folded 4%"

# FOR THE TRAPPER

4" when closed

STAG TRAPPER

Delrin stag handle One 3-5/16" clip blade One 3% " spey blade