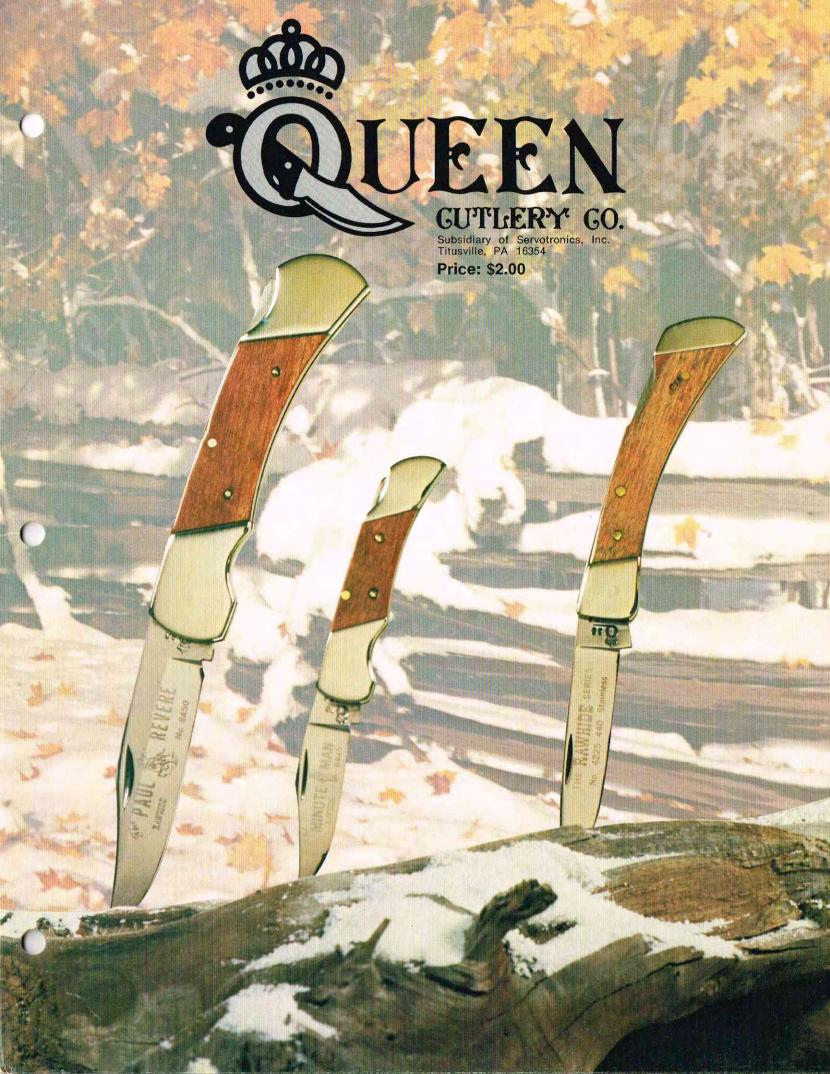

# THE RAWHIDE SERIES - Featuring Staminawood Handles\*

#### 4205

Stockman pattern One 3" clip blade One 21%" sheepfoot blade One 2" spey blade Folded 4"

#### 8450

Paul Revere lock-back Single 3½" sabre blade Folded 5"-Leather sheath included