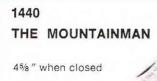

#### COUNTRY COUSIN

35%" when closed

Drop point pattern High impact Black Matt Handle Single drop point blade—23/4" Another one of our best selling patterns