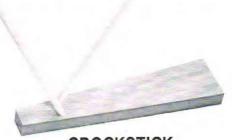

#### CROCKSTICK

Two 9" ceramic sharpening rods which cross to give the novice or the chef the proper angle for attaining a professional edge. An ideal household accessory.