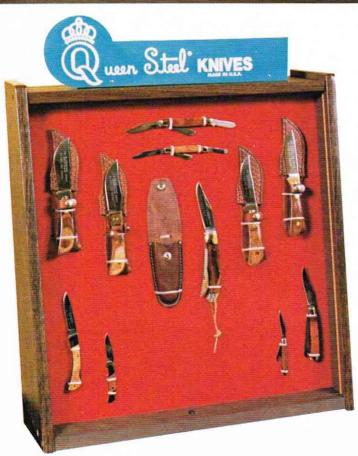

Displays 8 to 18 knives depending on patterns.

QC12T—Our most popular display 24" wide x 25" high x 11½" deep at base. Displays up to 40 knives depending on patterns.
Red felt background — Plexiglass front Rear entry to backup stock-with lock