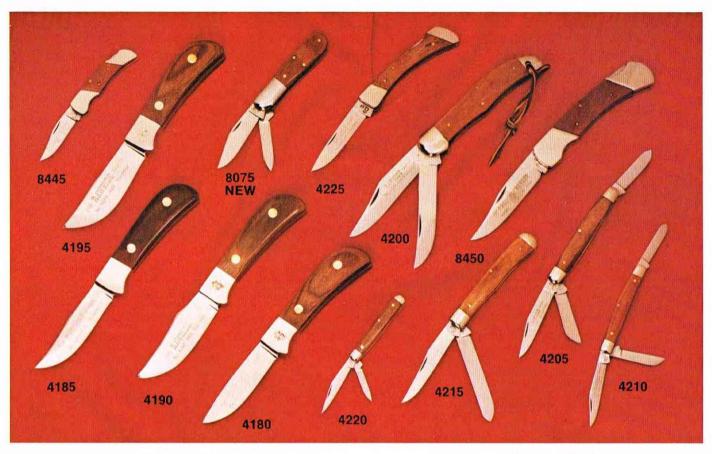

#### 4205

Stockman pattern One 3" clip blade One 21%" sheepfoot blade One 2" spey blade Folded 4"

#### 4215

Trapper pattern One 3-5/16" clip blade One 3%" spey blade Folded 4%"

#### 4200

Folding Hunter pattern
One 4" clip blade—sabre ground
One 4" skinning blade—flat ground
Folded 51/4"

#### **NEW 8075**

New Rawhide barlow One 1-7/8" pen blade One 2 ¼" clip blade Folded 3½"

#### 8445

Minuteman lock-back Single 1-13/16" clip blade Folded 2-7/8"

#### 4225

Drop point lock-back Single 2¾" drop point blade Folded 4½"

#### 8450

Paul Revere lock-back Single 3½" sabre blade Folded 5"-Leather sheath included

#### 4220

Peanut—dog leg pattern One 21/8" clip blade One 1-7/16" pen blade Folded 43/4"

#### 4210

Serpentine pattern One 2½" clip blade One 1¾" spey blade One 1¾" sheepfoot blade Folded 3¼"

#### 4180

Drop point hunter 3%" blade 8" overall Leather sheath included

#### 4185

Hunting knife 3%" clip blade 8%" overall Leather sheath included

#### 4190

Skinner 3% " sabre ground blade 8% " overall Leather sheath included

#### 4195

Skinner 3¾" flat ground blade 8¾" overall Leather sheath included