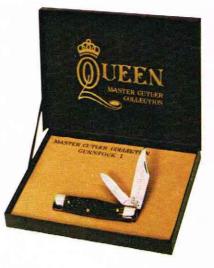

# 1979 . . . 2nd EDITION GUNSTOCK I

1485

Only 3000 manufactured, serialized, antique Rogers Bone handles. Gift boxed. Limited quantities available.