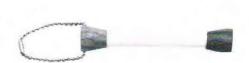

#### MINI DOGBONE

The ideal pocket sized sharpener. 2" ceramic sharpening rod with a chain for carrying. If you are an archer, hunter, or fisherman you need one. 31/4" overall