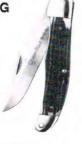

#### 4200

Folding Hunter pattern
One 4" clip blade—sabre ground
One 4" skinning blade—flat ground
Folded 51/4"

## DOUBLE FOLDING HUNTER

51/4" when closed

Delrin stag handle One 4" clip blade sabre ground One 4" skinning blade flat ground Fits PKS sheath One of our best selling patterns.

1480 THE PLAINSMAN DROP POINT