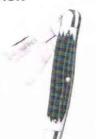

#### 4200

Folding Hunter pattern
One 4" clip blade—sabre ground
One 4" skinning blade—flat ground
Folded 51/4"

#### FEATURES OF ALL KNIVES IN THE RAWHIDE SERIES

\*Staminawood handles 440 stainless steel blades Brass and nickel silver pins Stainless steel backsprings Nickel silver bolsters Brass liners

507 Chestnut Street Titusville, PA 16354