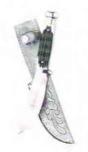

#### 8450

Paul Revere lock-back Single 3½" sabre blade Folded 5"-Leather sheath included