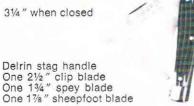

#### 4210

Serpentine pattern One 2½" clip blade One 1¾" spey blade One 1¾" sheepfoot blade Folded 3¼"