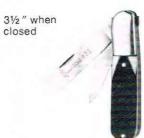

#### 60SH

SINGLE SHEEPFOOT BARLOW

31/2 " when closed

Delrin bone handle One 21/2" sheepfoot blade