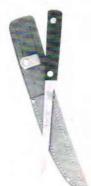

#### 4205

Stockman pattern One 3" clip blade One 21%" sheepfoot blade One 2" spey blade Folded 4"