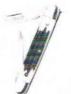

# THE RAWHIDE SERIES - Featuring Staminawood Handles\*

#### 4205

Stockman pattern One 3" clip blade One 21%" sheepfoot blade One 2" spey blade Folded 4"

#### 4215

Trapper pattern One 3-5/16" clip blade One 3%" spey blade Folded 4%"

#### 4200

Folding Hunter pattern
One 4" clip blade—sabre ground
One 4" skinning blade—flat ground
Folded 51/4"