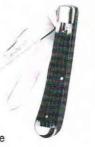

# THE RAWHIDE SERIES - Featuring Staminawood Handles\*

#### \*STAMINAWOOD:

This product is manufactured from natural wood and strengthened by addition of a phenol base material under extreme pressure, to insure a strong natural looking handle which will endure extreme weather conditions and field conditions.