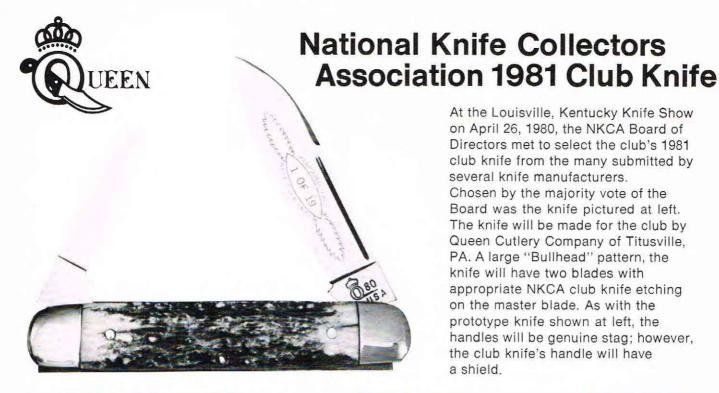

Displays are furnished free with your order. See price sheet or ask your salesman for details.

At the Louisville, Kentucky Knife Show on April 26, 1980, the NKCA Board of Directors met to select the club's 1981 club knife from the many submitted by several knife manufacturers. Chosen by the majority vote of the Board was the knife pictured at left.

The knife will be made for the club by Queen Cutlery Company of Titusville, PA. A large "Bullhead" pattern, the knife will have two blades with appropriate NKCA club knife etching on the master blade. As with the prototype knife shown at left, the handles will be genuine stag: however, the club knife's handle will have a shield