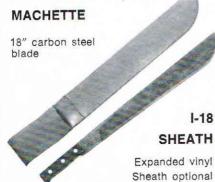

#### I-18 Meets Gov't. Specs.

#### MODEL PKS POCKET KNIFE SHEATH

For use with Knives No. 39-44-49-19-4200

Genuine leather, moderately oiled at factory for softness and durability Fits knives up to 51/2" long