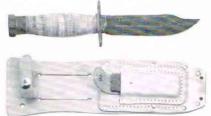

# AIR FORCE SURVIVAL KNIFE

Natural leather handle 5" tempered carbon steel blade Leather sheath with sharpening stone Carbon steel as to government AFS specifications