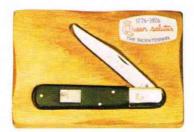

# 139 DRAKE WELL COMMEMORATIVE 31/4" when closed

Bone handles. Only 3,600 manufactured in 1972 to commemorate Queens 50th anniversary. The Drake Well etch was chosen because it was the first oil well ever drilled and this took place in Titusville, PA. A few available,