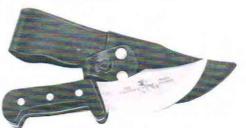

#### 4200

Folding Hunter pattern
One 4" clip blade—sabre ground
One 4" skinning blade—flat ground
Folded 51/4"