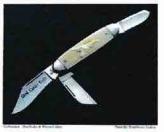

#### Limited Production Run English Gentleman's Jackknife

Cryoquenched Heat Treat

Carved Mother of Pearl Handles

BG-42

Blade Steel

Coined Edge Center Liners

Queen Cutlery and Dan Burke are proud to offer you these beautiful English Gentleman's Jackknives. This is the second offering that we have done together. The first was "The Real Cattleman's Knife" and has been very popular. Quantities are limited so if you would like to order The Real Cattleman's Knife, get your order in before we are sold out.

The "English Gentleman's Jackknife" is being offered in Presentation Grade White Mother of Pearl and Presentation Grade Black Lip Mother of Pearl. These beautiful knives are patterned after the original English Gentleman's Fruit Knives. Just as they did long ago, we have paid great attention to detail! The Mother of Pearl is carved around the whole circumference of the handle along with steel center liner that has a coined edge and threaded bolsters. Both the long spear and pen blades are made of BG-42 steel that has been cryoquench heat treated for the sharpest edge available. Length of the knife is 3" closed.