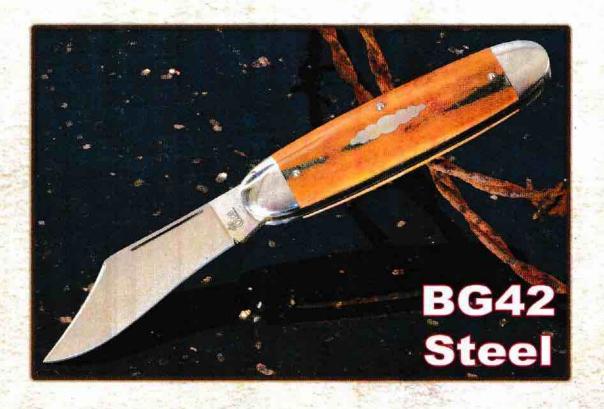

# Queen Cutlery Co. & Dan Burke

Proudly Introduce The "Rancher"

Closed Length: 4 1/8" - Blade Length: 3 1/8" - Liners & Bolsters: 400 Series Stainless Steel
Blade & Spring Material: BG42 - Handles: Sambar Stag - Weight: 4 1/4 Ounces