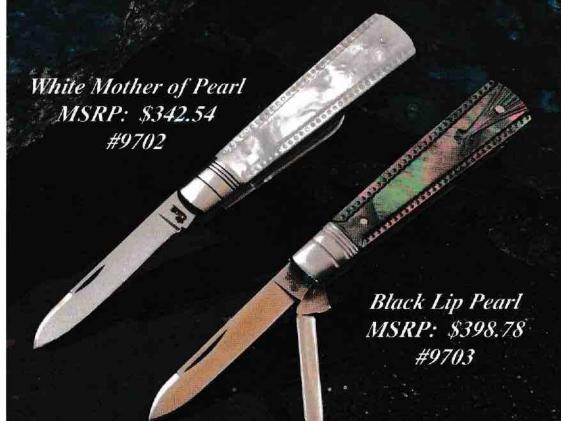

#### Limited Production Run English Gentleman's Jackknife

Cryoquenched Heat Treat

Carved Mother of Pearl Handles

BG-42

Blade Steel

Coined Edge Center Liners

Queen Cutlery and Dan Burke are proud to offer you these beautiful English Gentleman's Jackknives. This is the second offering that we have done together. The first was "The Real Cattleman's Knife" and has been very popular. Quantities are limited so if you would like to order The Real Cattleman's Knife, get your order in before we are sold out.

The "English Gentleman's Jackknife" is being offered in Presentation Grade White Mother of Pearl and Presentation Grade Black Lip Mother of Pearl. These beautiful knives are patterned after the original English Gentleman's Fruit Knives. Just as they did long ago, we have paid great attention to detail! The Mother of Pearl is carved around the whole circumference of the handle along with steel center liner that has a coined edge and threaded bolsters. Both the long spear and pen blades are made of BG-42 steel that has been cryoquench heat treated for the sharpest edge available. Length of the knife is 3" closed.