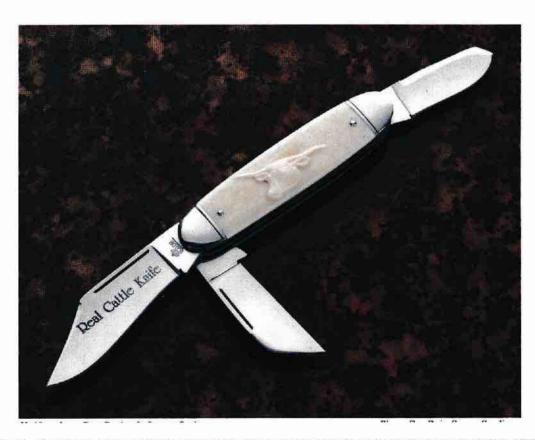

### PROUDLY INTRODUCES THE "REAL CATTLE KNIFE"

B.G. 42 STEEL BLADES\* CARVED STEER HEAD SMOOTH BONE\*STAINLESS STEEL
BOLSTERS\*STAINLESS STEEL LINERS
LIMITED PRODUCTION

MSRP \$ 362.56

Dan has been making knives for the past 29 years and is very well known for his style in making custom classic folding knives patterned from yesteryears. So when we went looking for a custom knife maker to work with we felt there was no better match.

Knife Number One "The Real Cattle Knife" MSRP: \$362.66

4-1/4" BG-42 Blade Steel Cryoquench Heat Treat Carved Bone Handle